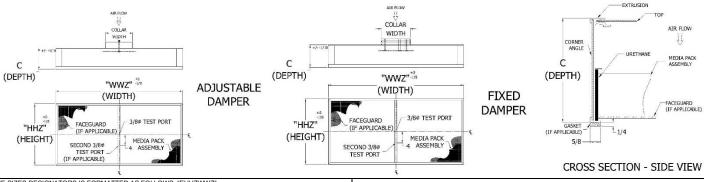

| "HHZ" FACEGUARD (IF APPLICABLE) 3/8¢                                                                                                                                                                                                                                                                                                                                                                                                                                                                                                                                                                                                                                                                                                                                                                                                                                                                                                                                                                                                                                                                                                                                                                                                                                                                                                                                                                                                                                                                                                                                                                                                                                                                                                                                                                                                                                                                                                                                                                                                                                                                                   | TEST PORT                                                   |                       | "HHZ"                           | FACEGUARD<br>(IF APPLICABLE) | √ 3/8¢                                               |
|------------------------------------------------------------------------------------------------------------------------------------------------------------------------------------------------------------------------------------------------------------------------------------------------------------------------------------------------------------------------------------------------------------------------------------------------------------------------------------------------------------------------------------------------------------------------------------------------------------------------------------------------------------------------------------------------------------------------------------------------------------------------------------------------------------------------------------------------------------------------------------------------------------------------------------------------------------------------------------------------------------------------------------------------------------------------------------------------------------------------------------------------------------------------------------------------------------------------------------------------------------------------------------------------------------------------------------------------------------------------------------------------------------------------------------------------------------------------------------------------------------------------------------------------------------------------------------------------------------------------------------------------------------------------------------------------------------------------------------------------------------------------------------------------------------------------------------------------------------------------------------------------------------------------------------------------------------------------------------------------------------------------------------------------------------------------------------------------------------------------|-------------------------------------------------------------|-----------------------|---------------------------------|------------------------------|------------------------------------------------------|
| (HEIGHT) MED                                                                                                                                                                                                                                                                                                                                                                                                                                                                                                                                                                                                                                                                                                                                                                                                                                                                                                                                                                                                                                                                                                                                                                                                                                                                                                                                                                                                                                                                                                                                                                                                                                                                                                                                                                                                                                                                                                                                                                                                                                                                                                           | DIA PACK<br>SSEMBLY                                         |                       | (HEIGHT)                        | SECOND 3/8¢                  | MED<br>4 AS                                          |
| 1                                                                                                                                                                                                                                                                                                                                                                                                                                                                                                                                                                                                                                                                                                                                                                                                                                                                                                                                                                                                                                                                                                                                                                                                                                                                                                                                                                                                                                                                                                                                                                                                                                                                                                                                                                                                                                                                                                                                                                                                                                                                                                                      |                                                             |                       |                                 |                              | Ę                                                    |
| THE SIZES DESIGNATORS IS FORMATTED AS F "E" = All style codes start with "E" "HH" = Filter height in whole inches (e.g. "12" for 12 "WW" = Filter width in whole inches (e.g. "24" for 24 "Z" = Fractions of inches as follows                                                                                                                                                                                                                                                                                                                                                                                                                                                                                                                                                                                                                                                                                                                                                                                                                                                                                                                                                                                                                                                                                                                                                                                                                                                                                                                                                                                                                                                                                                                                                                                                                                                                                                                                                                                                                                                                                         | 2 inches, "08" for 8 inches)                                |                       |                                 | (7) A                        | CCEPT<br>F "A" ME                                    |
| A = 0 B = 1/8" C<br>G = 3/4" H = 7/8" J =                                                                                                                                                                                                                                                                                                                                                                                                                                                                                                                                                                                                                                                                                                                                                                                                                                                                                                                                                                                                                                                                                                                                                                                                                                                                                                                                                                                                                                                                                                                                                                                                                                                                                                                                                                                                                                                                                                                                                                                                                                                                              | = 1/4" D = 3/8"<br>= 1/16" K = 3/16"<br>= 13/16" R = 15/16" | E = 1/2"<br>L = 5/16" | F = 5/8"<br>M = 7/16"           |                              | F "B" ME                                             |
| EXAMPLES: E24A24A = 24" height x 24" width<br>E23D23D = 23-3/8" height x 23-3/<br>E08P33H = 8-11/16" height x 33-1<br>(1) MEDIA                                                                                                                                                                                                                                                                                                                                                                                                                                                                                                                                                                                                                                                                                                                                                                                                                                                                                                                                                                                                                                                                                                                                                                                                                                                                                                                                                                                                                                                                                                                                                                                                                                                                                                                                                                                                                                                                                                                                                                                        | /8" width                                                   |                       |                                 |                              |                                                      |
| <ul> <li>99.97% / 99.99% (Glass, HEPA)</li> <li>99.99% on 0.3um (Membrane, PAO Compatible</li> <li>99.995% on MPPS (Membrane, PAO Compatible</li> <li>95% BioCel (Glass)</li> </ul>                                                                                                                                                                                                                                                                                                                                                                                                                                                                                                                                                                                                                                                                                                                                                                                                                                                                                                                                                                                                                                                                                                                                                                                                                                                                                                                                                                                                                                                                                                                                                                                                                                                                                                                                                                                                                                                                                                                                    | e)<br>ole)                                                  |                       | (A)<br>(B)<br>(C)<br>(D)        |                              | F "C" ME                                             |
| 99.999% / 99.9995% (Glass, ULPA) 99.9995% (Membrane, ULPA) SPECIAL (NSP required, enter in Sale                                                                                                                                                                                                                                                                                                                                                                                                                                                                                                                                                                                                                                                                                                                                                                                                                                                                                                                                                                                                                                                                                                                                                                                                                                                                                                                                                                                                                                                                                                                                                                                                                                                                                                                                                                                                                                                                                                                                                                                                                        | esforce)                                                    |                       | (E)<br>(F)<br>(Z)               | l II                         | F "D" ME                                             |
| (2) FRAME MATERIAL AND DEPTH: AND TO STORM SUBSTITUTE FRAME  (3) FILTER PACK DEPTH:                                                                                                                                                                                                                                                                                                                                                                                                                                                                                                                                                                                                                                                                                                                                                                                                                                                                                                                                                                                                                                                                                                                                                                                                                                                                                                                                                                                                                                                                                                                                                                                                                                                                                                                                                                                                                                                                                                                                                                                                                                    |                                                             | Salesforce)           | (02)<br>(05)<br>(99)            | ı                            | F "E" ME                                             |
| IF 7" (02) IS SELECTED IN SECTION 2:   2" Nominal   2-1/2" Nominal   3" Nominal   3" Nominal   3-1/4" Nominal                                                                                                                                                                                                                                                                                                                                                                                                                                                                                                                                                                                                                                                                                                                                                                                                                                                                                                                                                                                                                                                                                                                                                                                                                                                                                                                                                                                                                                                                                                                                                                                                                                                                                                                                                                                                                                                                                                                                                                                                          |                                                             |                       | (K)<br>(L)<br>(M)               | ı ı                          | F "F" ME                                             |
| 3-1/4 Nominal   3-3/4" Nominal   3-3/4" Nominal   4" Nominal   35mm (This must be selected it                                                                                                                                                                                                                                                                                                                                                                                                                                                                                                                                                                                                                                                                                                                                                                                                                                                                                                                                                                                                                                                                                                                                                                                                                                                                                                                                                                                                                                                                                                                                                                                                                                                                                                                                                                                                                                                                                                                                                                                                                          | if "F" is selection in Section                              | 1.)                   | (N)<br>(P)<br>(Q)<br>(R)<br>(H) |                              | F "Z" ME<br>ENTI                                     |
| SPECIAL (NSP requirements of the second of the sec | red, enter in Salesforce)                                   |                       | (X)<br>(K)                      | □ NO                         | ACEGU<br>O FACEG<br>ACEGUAI<br>PECIAL -              |
| ☐ 35mm (This must be selected in SPECIAL (NSP requirements of the SPECIAL (NSP requirements of the SPECIAL SIC SELECTED IN SECTION 2, PLEASE INDICATION SELECTED IN SECTION 2.                                                                                                                                                                                                                                                                                                                                                                                                                                                                                                                                                                                                                                                                                                                                                                                                                                                                                                                                                                                                                                                                                                                                                                                                                                                                                                                                                                                                                                                                                                                                                                                                                                                                                                                                                                                                                                                                                                                                         | red, enter in Salesforce)  DES" IS                          | 1.)                   | (H)<br>(X)                      | ) N(                         | ACEGU<br>D FACEG<br>(PANDEI<br>(PANDEI<br>ERFORA     |
| (4) COLLAR/DIFFUSER (WITH POLYURE **Adjustable Dampers Must Include Cen  10° Collar with Adjustable Damper                                                                                                                                                                                                                                                                                                                                                                                                                                                                                                                                                                                                                                                                                                                                                                                                                                                                                                                                                                                                                                                                                                                                                                                                                                                                                                                                                                                                                                                                                                                                                                                                                                                                                                                                                                                                                                                                                                                                                                                                             | ETHANE BOND):                                               | Port(s) in Sec        | ction 10**                      | □ PE<br>□ E)<br>□ PE<br>□ E) | ERFORAT<br>(PANDEI<br>ERFORAT<br>(PANDEI<br>PECIAL - |
| 12" Collar with Adjustable Damper     14" Collar with Adjustable Damper     10" Collar with Fixed Damper     12" Collar with Fixed Damper     14" Collar with Fixed Damper                                                                                                                                                                                                                                                                                                                                                                                                                                                                                                                                                                                                                                                                                                                                                                                                                                                                                                                                                                                                                                                                                                                                                                                                                                                                                                                                                                                                                                                                                                                                                                                                                                                                                                                                                                                                                                                                                                                                             | onform)                                                     |                       | (4)<br>(5)<br>(6)<br>(7)<br>(8) |                              | CENTEI<br>"3", "4<br>ENTER D<br>ENTER D<br>PECIAL -  |
| SPECIAL (NSP required, enter in Sale  (5) GASKET MATERIAL:  None Grey PVC (1/4" Thick x 5/8" Wide with Dovetail SPECIAL (NSP required, enter in Sale                                                                                                                                                                                                                                                                                                                                                                                                                                                                                                                                                                                                                                                                                                                                                                                                                                                                                                                                                                                                                                                                                                                                                                                                                                                                                                                                                                                                                                                                                                                                                                                                                                                                                                                                                                                                                                                                                                                                                                   | Joints)                                                     |                       | (P)<br>(W)<br>(Z)               | IF<br>NO                     | "6", "7 D CENTE ENTER D ENTER D                      |